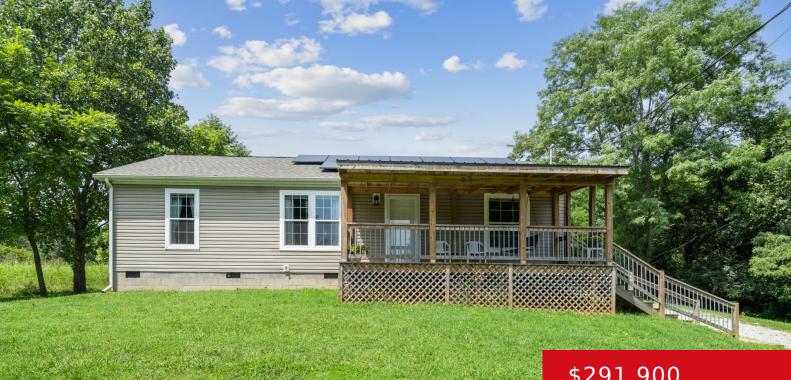

#### 7520 KAVANAUGH RD, CRESTWOOD, KY 40014

https://zhomesre.com

This beautiful 3 bedroom, 2 full bath manufactured home is only 4 years young! Sitting on 1.73 acres in highly desirable Crestwood, close to so much yet feels private & tucked away. Offering an open floorpan with abundance of natural light, you'll love the gorgeous kitchen with plenty of cabinetry for storage as well as [...]

- \$291,900

### Basics

Type: Single Family Residence Bedrooms: 3 beds Area: 1212 sq ft Year built: 2020 County Or Parish: Oldham Bathrooms Full: 2 Status: Pending Bathrooms: 2 baths Lot size: 75358.8 sq ft Lot Features: Corner Subdivision Name: NONE

## **Building Details**

Foundation Details: Crawl Space, Concrete Blk Electric: Residential Roof: Shingle Basement: None Stories: 1 Fencing: None Construction Materials: Vinyl Siding

# **Amenities & Features**

Cooling: Central Air

**Utilities:** Electricity Connected, Public Sewer, Public Water

Heating: Electric, Forced Air

**Exterior Features:** Patio, Out Buildings, Porch, Deck

Parking Features: 2 Car Carport, Driveway