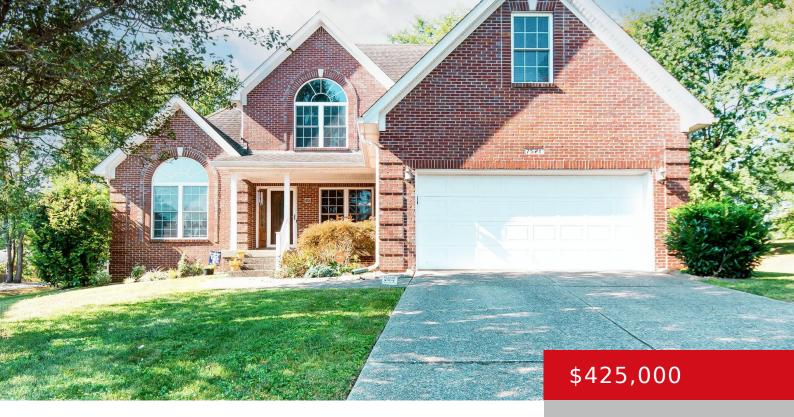

## 7521 BELINDA WAY, LOUISVILLE, KY 40291

https://zhomesre.com

Welcome to 7521 Belinda Way!! This all brick 1.5 story home has 4 Bedrooms (possible 5th in Basement), 3 Full Baths, 2 Car Attached Garage, Great Room, Formal Dining Room, Eat In Kitchen & Dining Area, 1st Floor Primary and Laundry Room, Family Room, Media/Workout/Craft Room, Anderson Windows, Security System, 2 Unfinished Areas for additional [...]

## **Basics**

**Type:** Single Family Residence

Bedrooms: 4 beds Area: 4025 sq ft Year built: 2003

**County Or Parish:** Jefferson

**Bathrooms Full:** 3

Status: Active

Bathrooms: 4 baths
Lot size: 13068 sq ft

# **Building Details**

**Foundation Details:** Poured Concrete **Stories:** 2

Electric: Residential Roof: Shingle

**Construction Materials:** Brick **Garage Spaces:** 2

**Basement:** Partially finished