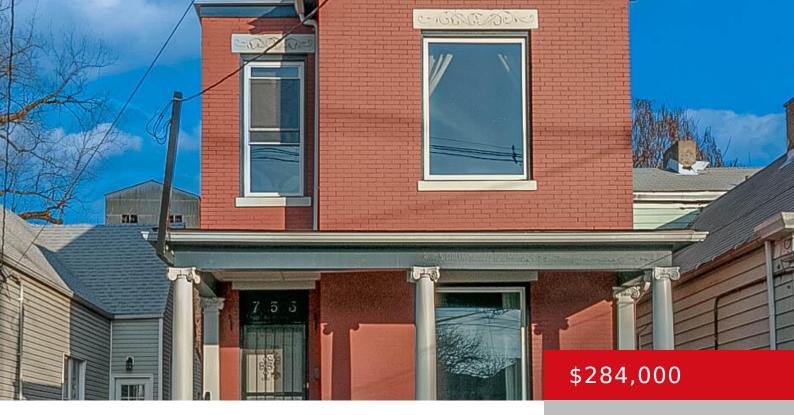

# 753 S SHELBY ST, LOUISVILLE, KY 40203

https://zhomesre.com

Rare opportunity to own one of the original Smoketown estate homes! Walk to literally everything! Waterfront Park & River Festivals/Concerts, Slugger Field, Lynn Family Stadium, Paristown Point, Logan Street Market, NULU shopping and night life district, Bardstown Rd shopping and restaurants and so much more! Built in 1905, This 2-3 story all brick home was [...]

- 3 beds
- 2 baths
- Single Family Residence
- Active
- 2795 sq ft

#### Basics

Type: Single Family Residence Bedrooms: 3 beds Area: 2795 sq ft Year built: 1905 Subdivision Name: SMOKETOWN Status: Active Bathrooms: 2 baths Lot size: 3920.4 sq ft County Or Parish: Jefferson Bathrooms Full: 2