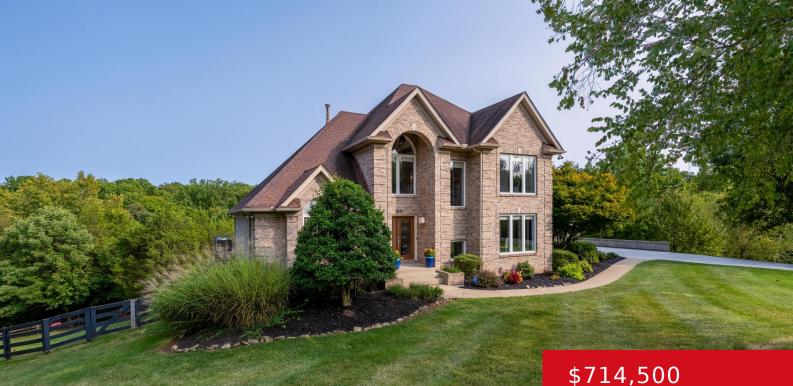

#### 7545 TURNER RIDGE RD, CRESTWOOD, KY 40014

https://zhomesre.com

Just what you've been looking for- a BEAUTIFUL move-in ready home in Oldham County's BRIAR HILL ESTATES! This 5 bedroom, 4.5 bath brick home features over 3,800 finished square feet of modern amenities with a first floor Primary Suite, updated kitchen, expansive outdoor spaces, and a finished walkout basement. All of this on a stunning [...]

- \$711,30
- 5 beds
- 4 baths
- Single Family Residence
- Pending
- 3836 sq ft

### Basics

Type: Single Family Residence Bedrooms: 5 beds Area: 3836 sq ft Year built: 2000 County Or Parish: Oldham Bathrooms Full: 3 Status: Pending Bathrooms: 4 baths Lot size: 34848 sq ft Lot Features: Corner, Cleared Subdivision Name: BRIAR HILL ESTATES

# **Building Details**

Foundation Details: Poured Concrete Electric: Residential Roof: Shingle Garage Spaces: 2 Stories: 2 Fencing: Full, SplitRail, Electric Construction Materials: Brick Basement: Walkout Finished

# **Amenities & Features**

Cooling: Central Air Exterior Features: Patio, Deck Association Amenities: Other, Playground Heating: Heat Pump Fireplaces Total: 1 Utilities: Public Sewer, Public Water Parking Features: Attached