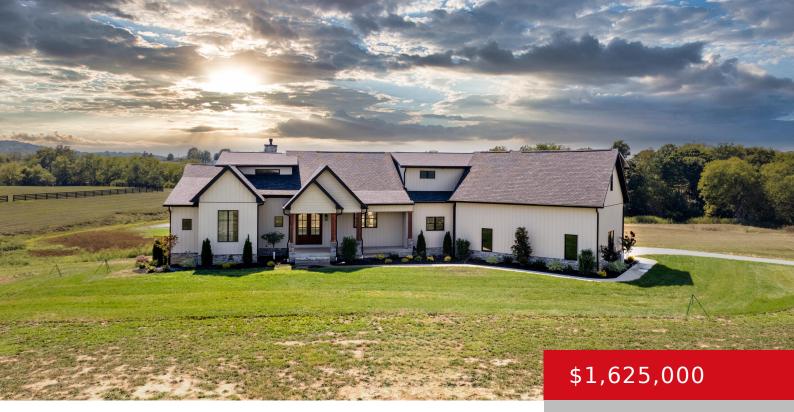

#### **755 S STALLARD DR, SHELBYVILLE, KY 40065** https://zhomesre.com

Step into the captivating world of Stallard Springs, where The Marymount Plan – a magnificent 8-bedroom, 7-bathroom new construction home, nestled on 5.67 rolling acres with a private lake. Prepare to be transported as you approach this architectural masterpiece, meticulously designed with a touch of genius. The Marymount boasts booth indoor and outdoor living at [...]

- 8 beds
- 7 baths
- Single Family Residence
- Active
- 7259 sq ft

### Basics

Type: Single Family Residence Bedrooms: 8 beds Area: 7259 sq ft Year built: 2024 County Or Parish: Shelby Bathrooms Full: 5

Status: Active Bathrooms: 7 baths Lot size: 246985.2 sq ft Lot Features: Cleared Subdivision Name: Stallard Springs