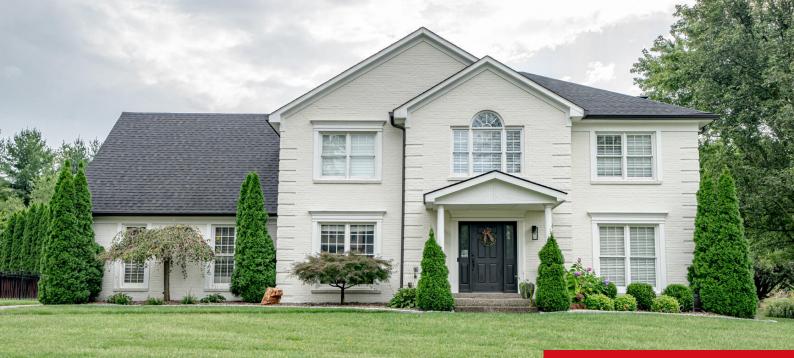

### \$625,000

#### 7600 BEECH SPRING CT, LOUISVILLE, KY 40241

https://zhomesre.com

Welcome to this stunning, fully updated 4-bedroom, 3-bathroom home located in the desirable Falls Creek neighborhood! Situated on a spacious corner lot, the property features a brand-new aluminum fence with an electric gate, offering both security and convenience—perfect for your furry family members. The heart of the home is the beautiful kitchen, showcasing professionally sanded [...]

- 4 beds
- 3 baths
- Single Family Residence
- Active
- 3773 sq ft

### Basics

Type: Single Family Residence Bedrooms: 4 beds Area: 3773 sq ft Year built: 1994 County Or Parish: Jefferson Bathrooms Full: 2 Status: Active Bathrooms: 3 baths Lot size: 13068 sq ft Lot Features: Corner, Sidewalk Subdivision Name: FALLS CREEK