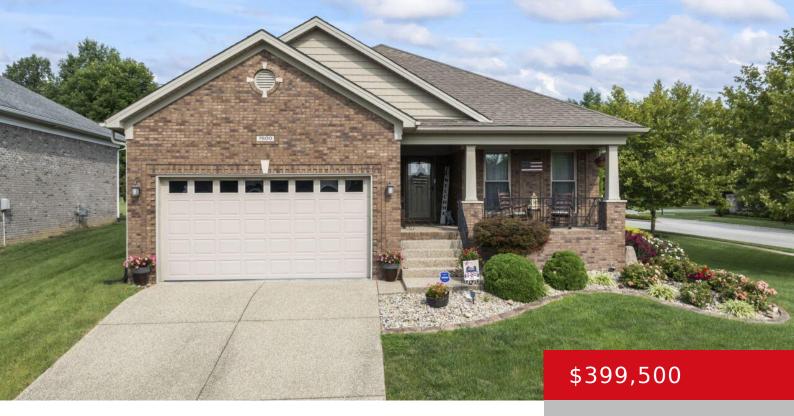

# 7600 PAVILION PARK RD, LOUISVILLE, KY 40214

https://zhomesre.com

This stunning 3-bedroom, 3-bathroom home offers the perfect blend of comfort and style. Originally used as a model home, it features impeccable finishes and thoughtful design throughout. Enjoy morning coffee or evening relaxation on the covered front porch, where you can listen to the soothing sounds of the nearby fountain. The back porch is perfect [...]

#### **Basics**

**Type:** Single Family Residence **Status:** Active

Bedrooms: 3 beds

Area: 2960 sq ft

Lot size: 14754 sq ft

Year built: 2013 Lot Features: Corner

County Or Parish: Jefferson Subdivision Name: PAVILION PARK

## **Building Details**

**Foundation Details:** Poured Concrete **Stories:** 1

Electric: Residential Fencing: None

Roof: Shingle Construction Materials: Brick, Vinyl Siding

**Garage Spaces:** 2 **Basement:** Partially finished

### **Amenities & Features**

**Cooling:** Central Air **Fireplaces Total:** 1

**Exterior Features:** Porch **Utilities:** Electricity Connected, Fuel:Natural, Public Sewer,

**Public Water** 

Parking Features: Attached Heating: Forced Air, Natural Gas