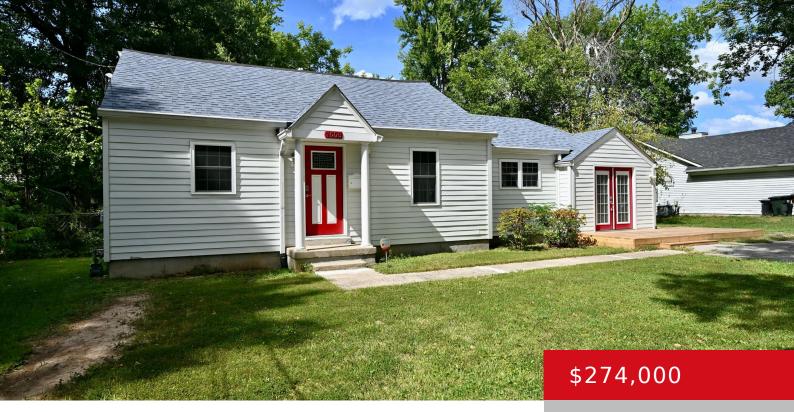

#### 7603 NEW LA GRANGE RD, LOUISVILLE, KY 40222

https://zhomesre.com

7603 New La Grange Rd is a prime location nestled in the heart of St. Matthews, near Lyndon. It's conveniently situated just a stone's throw away from the Watterson Expressway, with easy access to two shopping malls and a plethora of nearby restaurants. Additionally, the area boasts an eclectic mix of architectural styled homes and [...]

- 3 beds
- 2 baths
- Single Family Residence
- Active Under Contract
- 1412 sq ft

### Basics

Type: Single Family Residence Bedrooms: 3 beds Area: 1412 sq ft Year built: 1947 County Or Parish: Jefferson Bathrooms Full: 2 Status: Active Under Contract
Bathrooms: 2 baths
Lot size: 9396 sq ft
Lot Features: Level
Subdivision Name: WARWICK VILLAGE