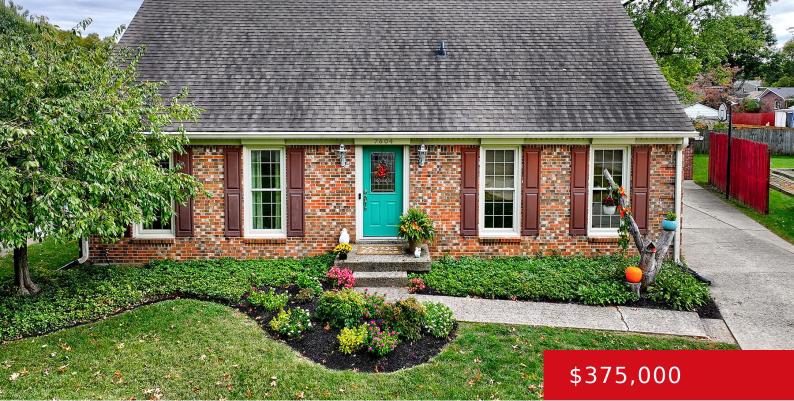

# **7604 PETTY JAY CT, LOUISVILLE, KY 40220** https://zhomesre.com

Charm and Character Collide in this well-maintained, serene and spacious 4 BR, 3 BA Cape Cod in Breckinridge Estates. 1st floor PRIMARY has lots of closet space and private entry to the hallway FULL BATH. The kitchen was completely remodeled, adding more cabinets, a center island, granite countertops and an entire addition with a wall [...]

#### Basics

Type: Single Family ResidenceStatus: ActiveBedrooms: 4 bedsBathrooms: 3 bathsArea: 3266 sq ftLot size: 10454.4 sq ftYear built: 1973Lot Features: Cul De Sac, LevelCounty Or Parish: JeffersonSubdivision Name: BRECKENRIDGE ESTATESBathrooms Full: 3Subdivision Name: BRECKENRIDGE ESTATES

## **Building Details**

Foundation Details: Poured Concrete Electric: Residential Roof: Shingle Garage Spaces: 2 Stories: 1Fencing: Privacy, Full, Chain LinkConstruction Materials: Wood Frame, BrickBasement: Partially finished