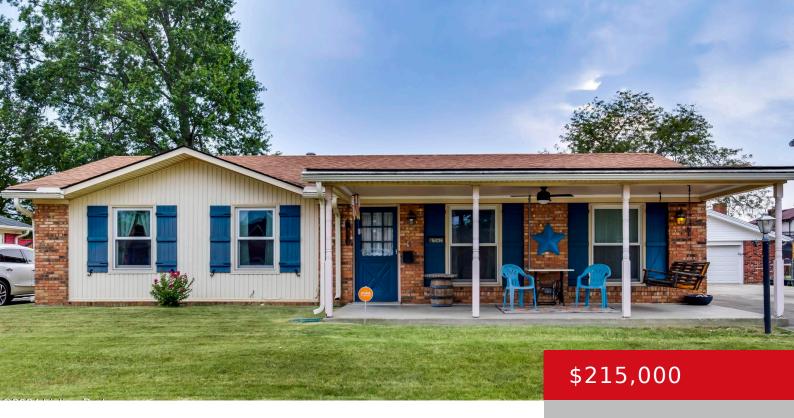

### 7606 YORKTOWN RD, LOUISVILLE, KY 40214

https://zhomesre.com

Welcome to your new home! This beautifully maintained brick ranch is nestled in a quiet, established neighborhood, offering the perfect blend of comfort and style. Featuring 3 spacious bedrooms and a beautifully remodeled full bath, this home is designed for modern living while maintaining classic charm. Step inside to discover a thoughtfully updated interior with [...]

#### **Basics**

**Type:** Single Family Residence **Status:** Pending

Bedrooms: 3 beds Bathrooms: 1 bath

**Area: 1200** sq ft **Lot size: 8276.4** sq ft

Year built: 1968 Lot Features: Cleared, Level

County Or Parish: Jefferson Subdivision Name: YORKTOWN