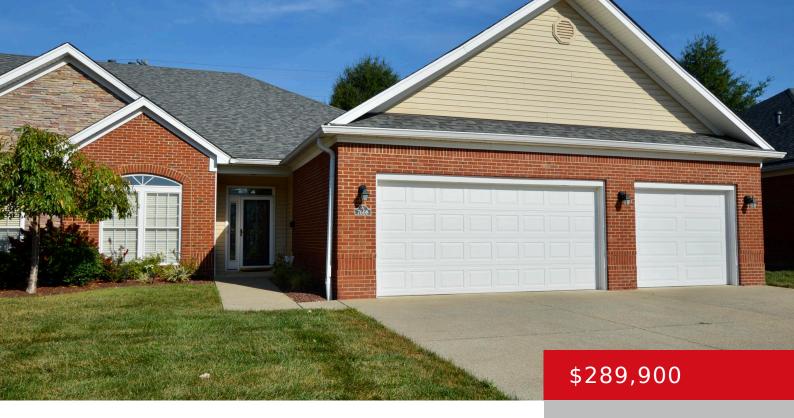

# **7608 BUFFALO TRACE DR, LOUISVILLE, KY 40214**

https://zhomesre.com

New Listing! Welcome to this spacious patio home located in the highly desirable Autumn Trace Community with an in ground swimming pool and clubhouse. This amazing home has an open floor plan that consists of a living room with a gas fireplace and ceiling fan and that flows into the dining area and sitting room. [...]

#### **Basics**

Type: Condominium Status: Pending

Bedrooms: 3 beds Bathrooms: 2 baths

**Area: 1868** sq ft **Lot size: 1868** sq ft

Year built: 2006 County Or Parish: Jefferson

**Subdivision Name:** AUTUMN TRACE **Bathrooms Full:** 2

## **Building Details**

**Foundation Details:** Slab, Poured Concrete **Stories:** 1, 1

Electric: Residential Fencing: None

Roof: Shingle Construction Materials: Brick, Vinyl Siding

**Garage Spaces:** 3 **Basement:** None