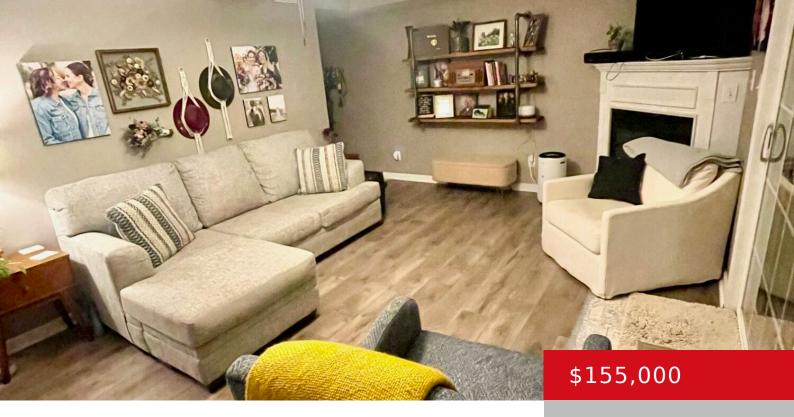

## **761 N HITE AVE, 2, LOUISVILLE, KY 40206**

https://zhomesre.com

Such a great 2 bedroom 2 bath open floor plan condo in a quaint and quiet neighborhood. The dog park is steps outside the front door and the back door opens onto a secluded patio great for relaxing with humans or pups! Other amenities include pool, tennis, and workout room!

### **Basics**

**Type:** Condominium **Status:** Pending

Bedrooms: 2 beds Bathrooms: 2 baths

Area: 876 sq ft Lot size: 0 sq ft

Year built: 1969 Lot Features: DeadEnd

County Or Parish: Jefferson Subdivision Name: HITE AVE GARDENS

## **Amenities & Features**

**Cooling:** Central Air **Fireplaces Total:** 1

Exterior Features: Tennis Court, Patio, Pool - In Utilities: Electricity Connected,

Ground, Tennis Court(s)

Fuel:Natural, Public Sewer, Public Water