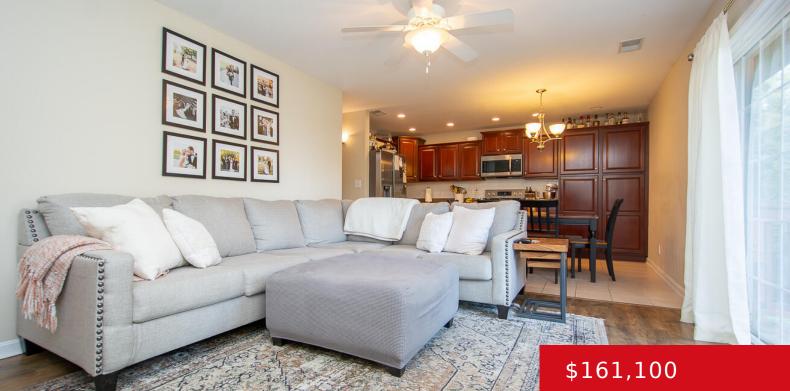

#### 761 N HITE AVE, 5, LOUISVILLE, KY 40206 https://zhomesre.com

Great Location + Move-in Ready! Come see this beautiful 2 Bedroom, 2 Full Bath, second floor condo located in Hite Ave Gardens. This Clifton area home is in a gated community that offers a pool and workout room. Lots of natural light in the Living Room which is open to the Kitchen and Dining Area. [...]

## Basics

Type: Condominium Bedrooms: 2 beds Area: 876 sq ft Year built: 1969 Subdivision Name: HITE AVE GARDENS Status: Pending Bathrooms: 2 baths Lot size: 0 sq ft County Or Parish: Jefferson Bathrooms Full: 2