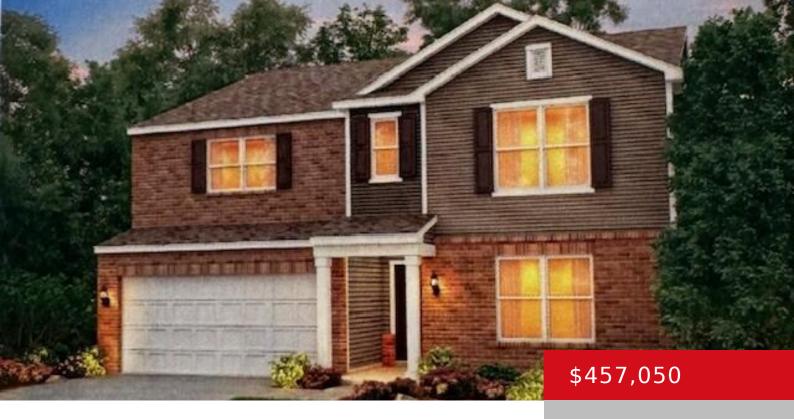

## **7610 FAIR LN, LOUISVILLE, KY 40228**

https://zhomesre.com

- 4 beds
- 3 baths
- Single Family Residence
- Pending
- 3020 sq ft

#### **Basics**

**Type:** Single Family Residence

Bedrooms: 4 beds Area: 3020 sq ft

Year built: 2024

Subdivision Name: The Trails at Belmond

Status: Pending

**Bathrooms: 3** baths

**Lot size: 6831** sq ft

## **Building Details**

**Foundation Details:** Poured Concrete **Stories:** 2

Electric: Residential Roof: Shingle

**Construction Materials:** Brick, Vinyl Siding **Garage Spaces:** 2

Basement: Walkout Unfinished