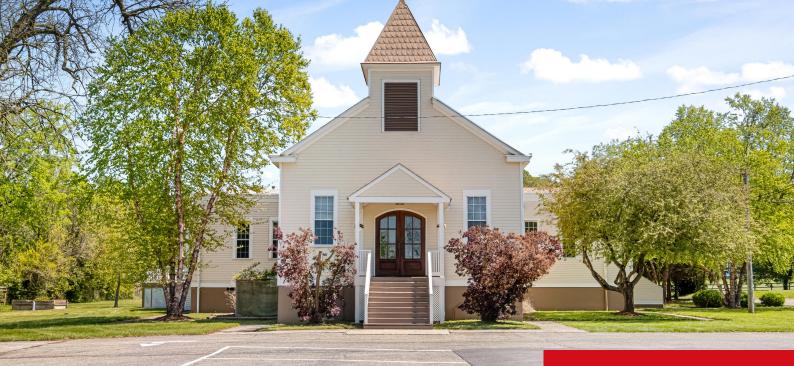

## 7611 ROSE ISLAND RD, PROSPECT, KY 40059

https://zhomesre.com

Incredible opportunity in the heart of Prospect surrounded by beautiful farmland! Most recently operated as Gingerwoods event space, previously as the Green Castle Baptist Church back in 1869 and also used as the Green Castle School. The building has had additions over the years, but the charm still remains! This could continue to be an [...]

#### Basics

Type: Single Family Residence Bedrooms: 3 beds Area: 6755 sq ft Year built: 1869 Subdivision Name: NONE Status: Active Bathrooms: 4 baths Lot size: 80150.4 sq ft County Or Parish: Jefferson