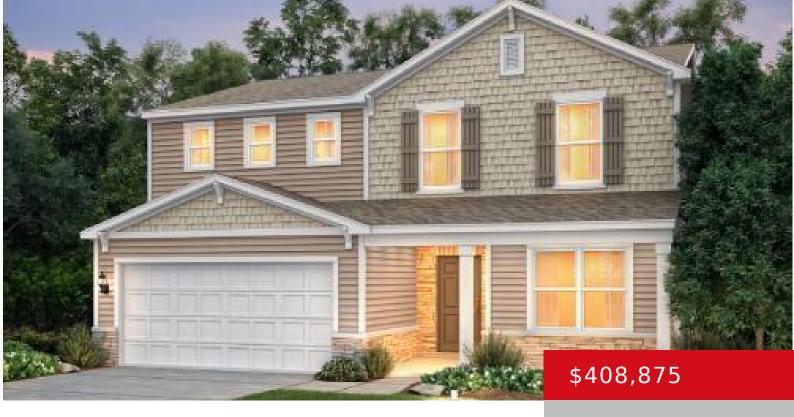

## **7612 FAIR LN, LOUISVILLE, KY 40228**

https://zhomesre.com

- 4 heds
- 3 baths
- Single Family Residence
- Pending
- 2265 sq ft

#### **Basics**

**Type:** Single Family Residence **Status:** Pending

Bedrooms: 4 beds

Area: 2265 sq ft

Bathrooms: 3 baths

Lot size: 6841 sq ft

Year built: 2024 County Or Parish: Jefferson

**Subdivision Name:** The Trails at Belmond **Bathrooms Full:** 2

## **Building Details**

Foundation Details: Poured Concrete Stories: 2

Electric: Residential Roof: Shingle

**Construction Materials:** Wood Frame, Stone, Vinyl Siding Garage Spaces: 2

Basement: Walkout Unfinished

### **Amenities & Features**

Cooling: Central Air Exterior Features: Patio, Porch, Deck

Utilities: Public Sewer, Public Water Parking Features: Attached

**Heating:** Natural Gas