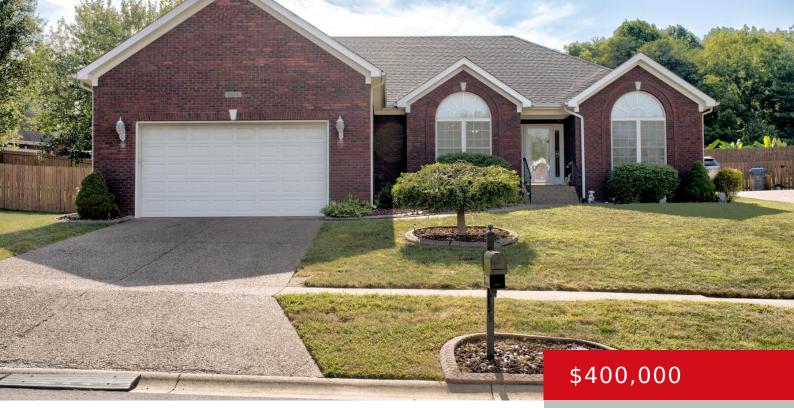

#### 7614 STONE LEDGE RD, LOUISVILLE, KY 40291

https://zhomesre.com

This ranch-style home presents a fantastic opportunity with its mostly finished basement. On the main level, you'll find a comfortable primary suite, along with two additional bedrooms and a full bath. The open plan design enhances the spacious feel of the living and dining areas, while the kitchen features an extra dine-in space for added [...]

- 3 beds
- 3 baths
- Single Family Residence
- Pending
- 3320 sq ft

#### Basics

Type: Single Family Residence Bedrooms: 3 beds Area: 3320 sq ft Year built: 2002 Subdivision Name: STONE LEDGE FARM

Rooms

Rooms Total: 11

# **Building Details**

Stories: 1 Fencing: None Construction Materials: Brick Basement: Partially finished Electric: Residential Roof: Shingle Garage Spaces: 2

### Miscellaneous

Association Fee: \$325

Status: Pending Bathrooms: 3 baths Lot size: 9583.2 sq ft County Or Parish: Jefferson Bathrooms Full: 3