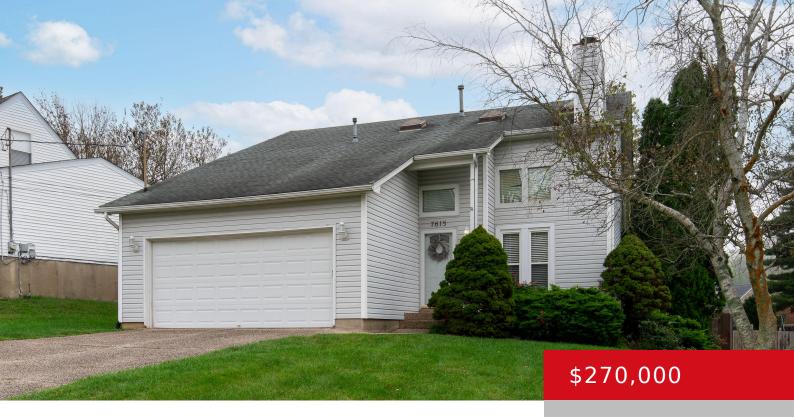

### 7615 BLUE BOY PL, LOUISVILLE, KY 40291

https://zhomesre.com

This beautiful, well-maintained home is ready for it's new owners! With over 1,600 square foot of open living space, it is a great find located in the desired Fern Creek neighborhood of Gainsborough! Inside the home includes tall ceilings in the living area with fireplace and lots of windows. The sizeable eat in kitchen has [...]

### **Basics**

**Type:** Single Family Residence **Status:** Active Under Contract

Bedrooms: 3 beds

Area: 1675 sq ft

Lot size: 8712 sq ft

Year built: 1989

Lot Features: Sidewalk, Cleared, Level

County Or Parish: Jefferson