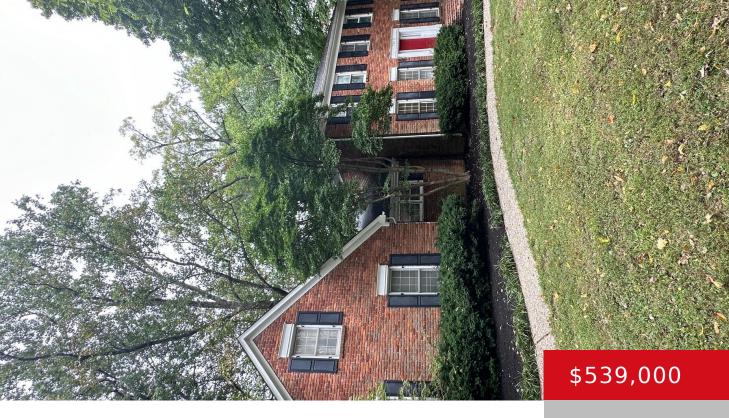

#### 7615 WOODRIDGE DR, PEWEE VALLEY, KY 40056

https://zhomesre.com

Beautiful colonial brick home in the desired PeeWee Valley neighborhood. Mature trees, spacious 1.08 acre lot, screened in back porch and quiet cul de sac. This 4 bedroom, 2 1/2 bath home, features a great room with a fireplace, built in bookshelves and coffered ceiling. Primary bedroom, primary bathroom and laundry located on the first [...]

- 4 beds
- 3 baths
- Single Family Residence
- Active Under Contract
- 3014 sq ft

#### Basics

Type: Single Family Residence Bedrooms: 4 beds Area: 3014 sq ft Year built: 1985 County Or Parish: Oldham Bathrooms Full: 2 Status: Active Under Contract
Bathrooms: 3 baths
Lot size: 47044.8 sq ft
Lot Features: Cul De Sac
Subdivision Name: WOODRIDGE ESTATES