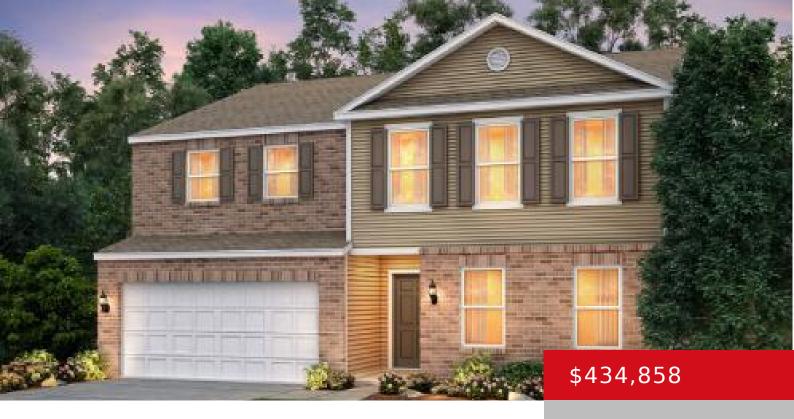

## **7616 FAIR LN, LOUISVILLE, KY 40228**

https://zhomesre.com

- 4 beds
- 3 baths
- Single Family Residence
- Pending
- 3020 sq ft

#### **Basics**

**Type:** Single Family Residence

Bedrooms: 4 beds Area: 3020 sq ft

Year built: 2024

Subdivision Name: The Trails at Belmond

Status: Pending

Bathrooms: 3 baths

Lot size: 6688 sq ft

## **Building Details**

**Foundation Details:** Poured Concrete **Stories:** 2

Electric: Residential Roof: Shingle

**Construction Materials:** Brick, Vinyl Siding **Garage Spaces:** 2

Basement: Walkout Unfinished

### **Amenities & Features**

Cooling: Central Air Exterior Features: Deck

**Utilities:** Public Sewer, Public Water **Parking Features:** Attached

**Heating:** Natural Gas