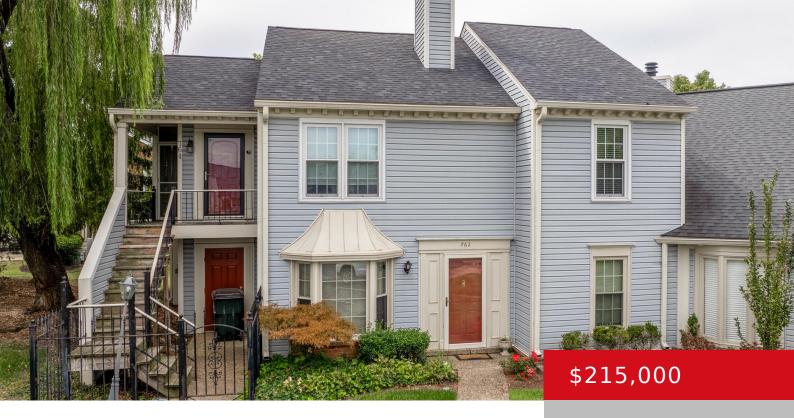

#### **762 YORKWOOD PL, LOUISVILLE, KY 40223**

https://zhomesre.com

Charming first floor condo conveniently located off Hurstbourne Pkwy just minutes from the expressways, shopping, and amenities. Upon entrance you are greeted with a wide-open view of the living room and dining area. There is a fireplace enhancing the cozy feel of the living room. Back the hall find a laundry closet, primary suite with [...]

- 2 heds
- 2 haths
- Condominium
- Active
- 875 sq ft

### **Basics**

Type: Condominium

**Bedrooms: 2** beds

**Area: 875** sq ft

Year built: 1989

County Or Parish: Jefferson

**Bathrooms Full: 2** 

Status: Active

Bathrooms: 2 baths

Lot size: 0 sq ft

Lot Features: Level

**Subdivision Name: EAST HAMPTON** 

# **Building Details**

Stories: 1, 2 Electric: Residential

Fencing: Privacy, Full, Wood Roof: Shingle

Construction Materials: Wood Frame Basement: None

## **Amenities & Features**

**Cooling:** Central Air **Exterior Features:** Patio, Out Buildings,

Porch

Utilities: Electricity Connected, Fuel:Natural,

Public Sewer, Public Water

Laundry Features: In Unit Parking Features: Off-Street Parking

**Heating:** Electric, Forced Air

Parking Features: Oπ-Street Parking

**Association Amenities:** Clubhouse, Pool