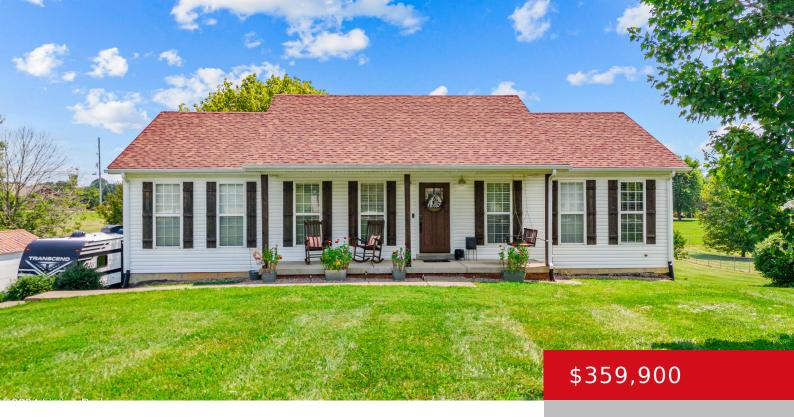

### 77 GEM CT, ELIZABETHTOWN, KY 42701

https://zhomesre.com

Welcome home to 77 Gem Ct! Sitting on 1.69 acres this home has 3 bedrooms, 2.5 bathrooms, a finished basement that includes a bar and countless updates. Whether you prefer front porch or back deck sitting, this home has both. Also included is a cozy fireplace, stainless steel appliances that remain, and lvp flooring. Right [...]

### **Basics**

Type: Single Family Residence

Bedrooms: 3 beds Area: 1999 sq ft Year built: 2002

**Subdivision Name: STONERIDGE ESTATES** 

**Status:** Pending

Bathrooms: 3 baths

**Lot size: 73616.4** sq ft

County Or Parish: Hardin

# **Building Details**

**Foundation Details:** Poured Concrete **Stories:** 1

Electric: Residential Fencing: None

Roof: Shingle Construction Materials: Vinyl Siding

**Garage Spaces:** 2 **Basement:** Walkout Finished

## **Amenities & Features**

**Cooling:** Central Air **Fireplaces Total:** 1

**Exterior Features:** Patio, Porch, Deck **Utilities:** Electricity Connected, Septic

System, Public Water

**Parking Features:** Attached, Lower Level, **Heating:** Forced Air Driveway