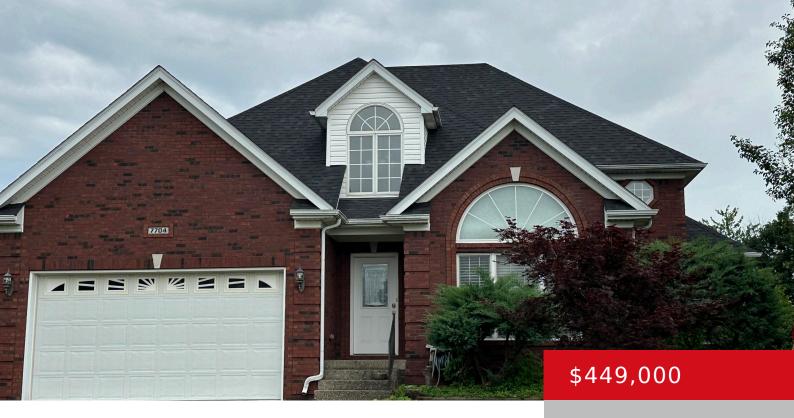

### 7704 WINDGATE DR, LOUISVILLE, KY 40291

https://zhomesre.com

This beautiful house is in the well-maintained Windgate Meadow subdivision, near Seatonville and Billtown Road. The landscape is professionally maintained, and the backyard has a fishpond and is fenced all around. The first-floor has the primary bedroom, laundry room, and 2 more bedrooms plus a loft on the 2nd floor. The basement has two open [...]

#### **Basics**

Type: Single Family Residence Status: Active

Bedrooms: 3 beds Bathrooms: 4 baths

Area: 3700 sq ft Lot size: 12681 sq ft

Year built: 2005 Lot Features: Cul De Sac, Cleared, DeadEnd, Irregular, Level

# **Building Details**

**Foundation Details:** Poured Concrete **Stories:** 2

Electric: Residential Fencing: Wood

Roof: Shingle Construction Materials: Brk/Ven

**Garage Spaces:** 2 **Basement:** Partially finished