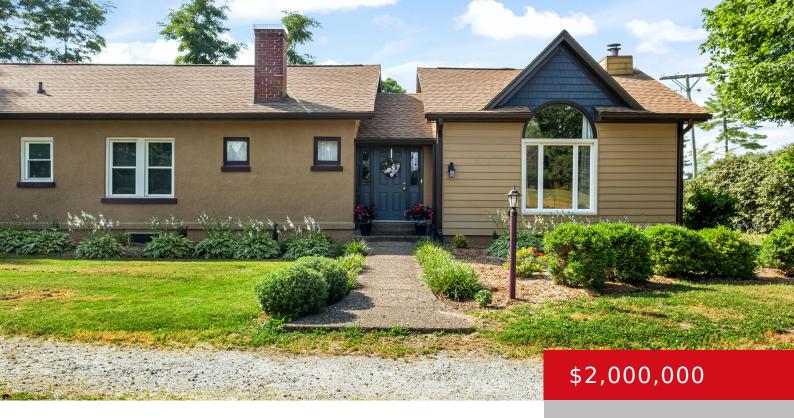

## **7707 HIGHWAY 329, CRESTWOOD, KY 40014**

https://zhomesre.com

Prime opportunity!! 18+/- acres less than a mile off of I-71. The property has an approx. 2600 sq ft ranch in excellent condition and a 40'x60' pole barn. The property lays excellent! Mostly open 18 acres perfect for a beautiful homesite, farm, or development. The house is a 3 bed 2 bath home that has [...]

### **Basics**

**Type:** Single Family Residence **Status:** Active

Bedrooms: 3 beds Bathrooms: 2 baths

**Area: 2654** sq ft **Lot size: 788087** sq ft

Year built: 1925 County Or Parish: Oldham

**Subdivision Name:** NONE **Bathrooms Full:** 2

# **Building Details**

**Stories:** 1 **Electric:** Residential

Roof: Shingle Construction Materials: Aluminum Siding, Stucco, Vinyl Siding

**Garage Spaces:** 4 **Basement:** Unfinished