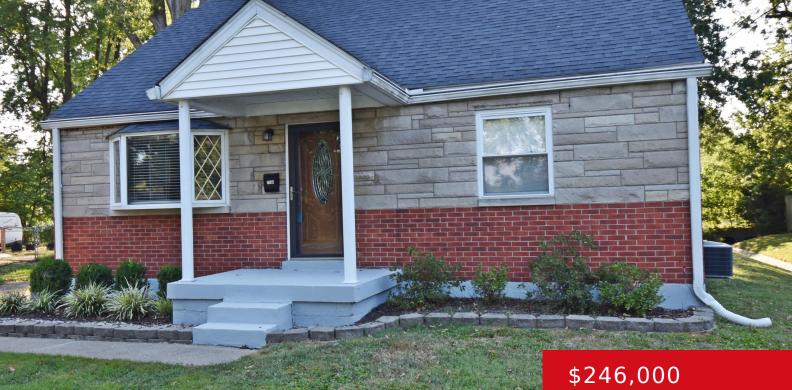

# 7708 DAFFODIL DR, LOUISVILLE, KY 40258

https://zhomesre.com

If you are looking for a move in ready 3 bedroom 2 full bath home with 1,600 sq feet of living space in a very convenient location, look no more. Updated kitchen that is large enough to please any good cook and also room for entertaining. Nice large pantry and laundry room to wow you. [...]

#### Basics

Type: Single Family Residence Bedrooms: 3 beds Area: 1608 sq ft Year built: 1955 Subdivision Name: SHACKLETTE ACRES Status: Active Bathrooms: 2 baths Lot size: 9583.2 sq ft County Or Parish: Jefferson Bathrooms Full: 2