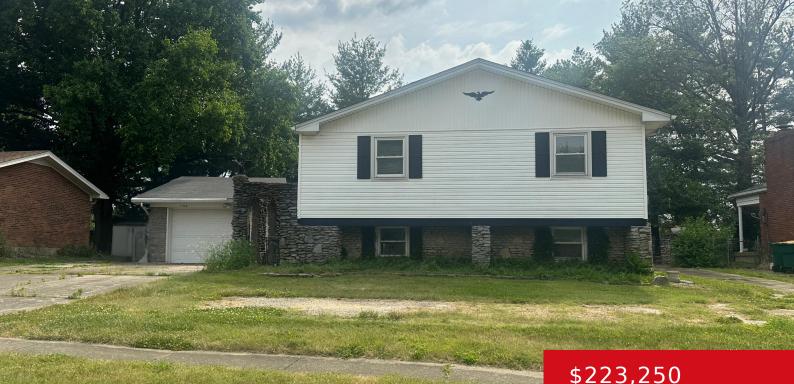

#### 7708 TEMPSCLAIR RD, LOUISVILLE, KY 40220 https://zhomesre.com

Opportunity is knocking! Take advantage of this chance to bring back this amazing property to its original splendor! The main floor features 3 bedrooms, 2 bathrooms, living room, and kitchen, while the basement features a literal second home. 2 bedrooms, a full bath, kitchen, and living room make this a great space to complete for [...]

#### \$223,250

### **Basics**

Type: Single Family Residence Bedrooms: 3 beds Area: 2500 sq ft **Year built:** 1974 County Or Parish: Jefferson Bathrooms Full: 3

Status: Pending Bathrooms: 3 baths Lot size: 10472 sq ft Lot Features: Sidewalk, Level Subdivision Name: FOUR SEASONS

# **Building Details**

Stories: 1 Fencing: Stone, Wood Construction Materials: Stone, Vinyl Siding **Basement:** Finished

**Electric:** Residential **Roof:** Shingle Garage Spaces: 2