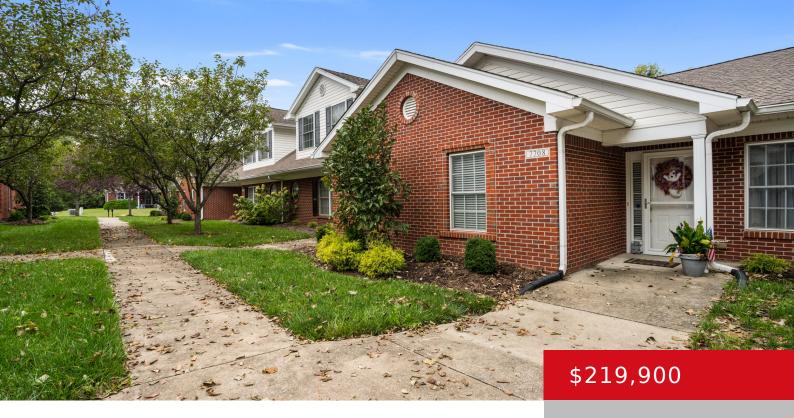

## 7708 TURTLE RUN CT, PROSPECT, KY 40059

https://zhomesre.com

Adorable 2 bedroom, 2 bath patio home in Prospect. Quiet neighborhood close to groceries, restaurants and shopping. Spacious and open floor plan. The kitchen comes complete with lots of counter space and all appliances stay. The primary suite has an attached bath with double vanity, walk in shower, tiled floor and large walk in closet. [...]

#### **Basics**

**Type:** Condominium

Bedrooms: 2 beds

**Area: 1155** sq ft

Year built: 2005

**County Or Parish:** Jefferson

**Bathrooms Full: 2** 

**Status:** Pending

# **Building Details**

**Foundation Details:** Slab **Stories:** 1, 1

**Electric:** Residential **Fencing:** None

Roof: Shingle Construction Materials: Brick

**Garage Spaces:** 1 **Basement:** None