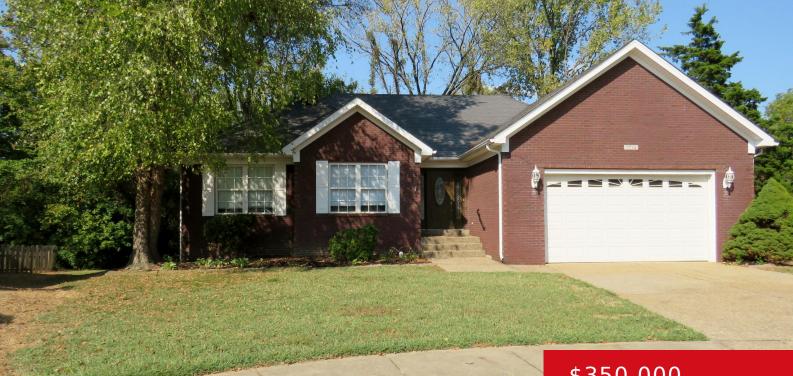

#### 7713 STONE LEDGE RD, LOUISVILLE, KY 40291

https://zhomesre.com

Nice walk out Ranch located in Fern Creek. Great room has vaulted ceilings and a door that leads to a large deck. The kitchen has Refrigerator, Dishwasher and microwave to remain and has nice dining area. The Primary bedroom has a walk-in closet and bathroom. There is two more bedrooms and another full bath in [...]

### \$350,000

### Basics

Type: Single Family Residence Bedrooms: 3 beds Area: 2450 sq ft Year built: 2001 County Or Parish: Jefferson Bathrooms Full: 2 Status: Active Bathrooms: 2 baths Lot size: 10450 sq ft Lot Features: Cul De Sac, Sidewalk, DeadEnd Subdivision Name: STONE LEDGE FARM