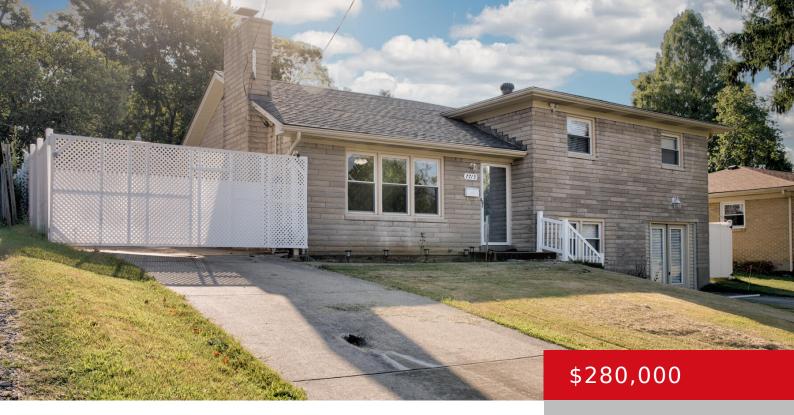

#### 7715 CECILIA WAY, LOUISVILLE, KY 40219

https://zhomesre.com

This stunning home features 4 spacious bedrooms, 2 full bathrooms, and a detached garage for added convenience. It's the perfect home in a prime location.

- 4 beds
- 2 baths
- Single Family Residence
- Active
- 2851 sq ft

### Basics

Type: Single Family Residence Bedrooms: 4 beds Area: 2851 sq ft Year built: 1961 Subdivision Name: LEA ESTATES Status: Active Bathrooms: 2 baths Lot size: 9919 sq ft County Or Parish: Jefferson Bathrooms Full: 2