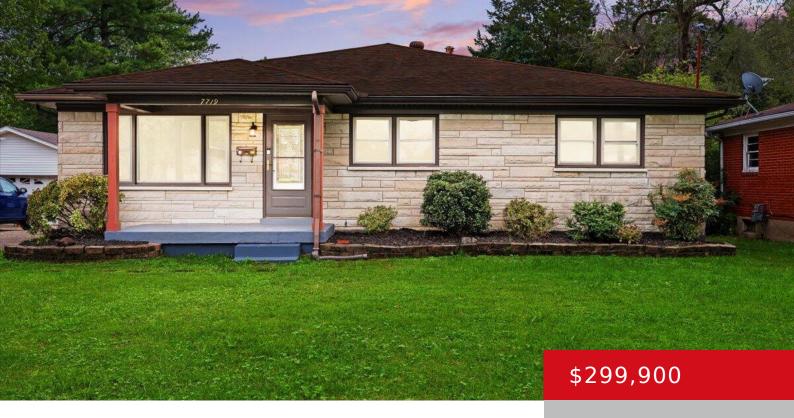

## 7719 MANGO DR, LOUISVILLE, KY 40258

https://zhomesre.com

This beautifully updated 3-bedroom, 2-bathroom ranch home offers modern living with a gourmet kitchen featuring a fresh new look, updated cabinetry, tile backsplash, and a sleek gas range. The open floor plan boasts vaulted ceilings, hardwood floors, and a cozy fireplace. A finished basement adds extra living space for a home office or media room. [...]

- 3 beds
- 3 haths
- Single Family Residence
- Active
- 2778 sq ft

### **Basics**

**Type:** Single Family Residence **Status:** Active

Bedrooms: 3 beds

Area: 2778 sq ft

Bathrooms: 3 baths

Lot size: 9000 sq ft

Year built: 1965 County Or Parish: Jefferson

**Subdivision Name:** MARYMAN MANOR **Bathrooms Full:** 2