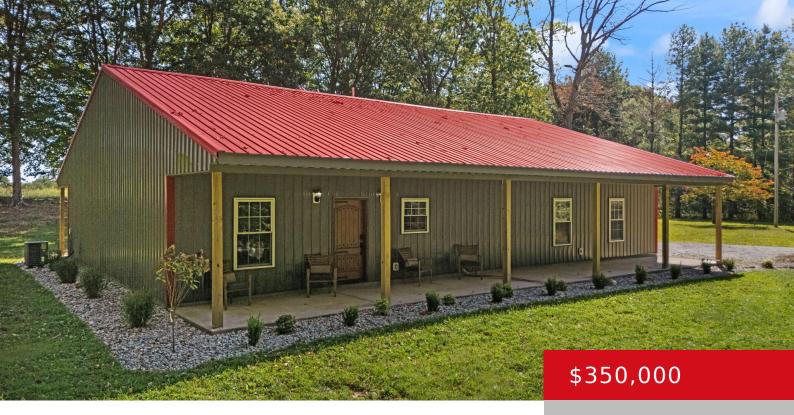

## 7746 HIGHWAY 127, ALBANY, KY 42602

https://zhomesre.com

Looking for that secluded country setting yet conveniently located to shopping and lakes? Well look no further than this beautiful well-maintained home with several upgrades. It has a well appointed kitchen boasting a large open area to living room. With three spacious bedrooms, two of which have a Jack and Jill bathroom and another full [...]

#### **Basics**

**Type:** Single Family Residence **Status:** Active

**Bedrooms: 3** beds **Bathrooms: 2** baths

**Area: 1550** sq ft **Lot size: 130680** sq ft

Year built: 2010 Lot Features: Cleared, Level, Wooded

# **Building Details**

Foundation Details: Slab, Poured Concrete Stories: 1

**Electric:** Residential **Fencing:** None

**Roof:** Metal **Construction Materials:** Other/NA, Wood Frame

Garage Spaces: 2 Basement: None

### **Amenities & Features**

**Cooling:** Central Air, Heat Pump **Exterior Features:** Patio, Porch

Water Side, Driveway

Heating: Electric, Forced Air, Heat Pump