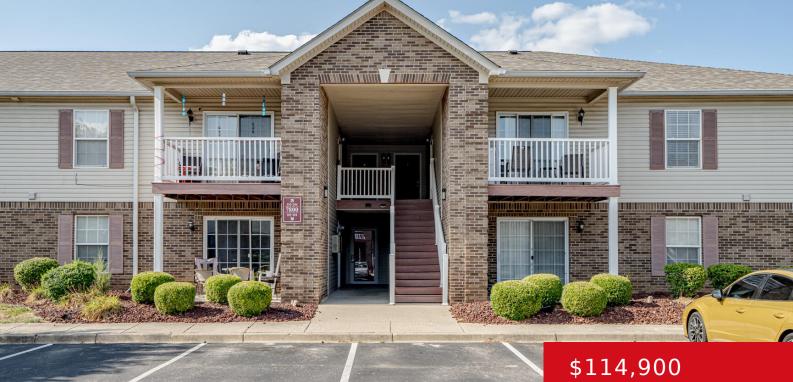

#### 7800 ALFRED SCHLATTER DR, 3, LOUISVILLE, **KY 40214**

https://zhomesre.com

Welcome to your dream condo! This first-floor gem is move-in ready and boasts all the features you desire. With 2 bedrooms and 2 full baths, it offers the perfect space for comfortable living. Located in the desirable Landing subdivision, this home is situated within a great family-friendly community. Don't miss out on the opportunity to [...]

### Basics

Type: Condominium Bedrooms: 2 beds Area: 956 sq ft Year built: 2005 County Or Parish: Jefferson Bathrooms Full: 2

Status: Pending Bathrooms: 2 baths Lot size: 0 sq ft Lot Features: Level Subdivision Name: THE LANDING

# **Building Details**

Stories: 1, 2 Fencing: None Construction Materials: Brick Electric: Residential Roof: Shingle Basement: None