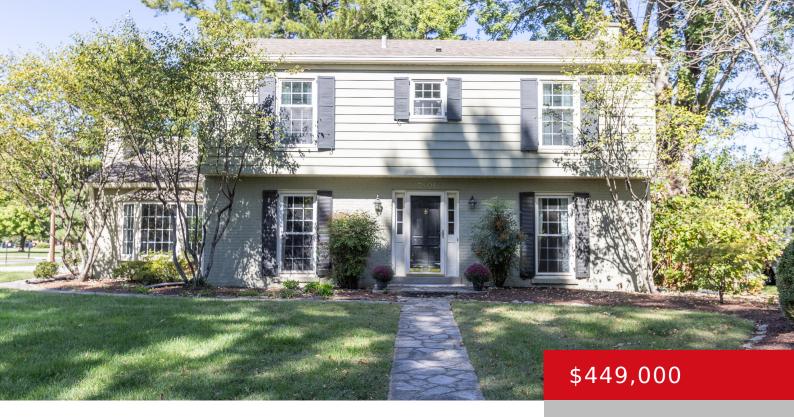

# **7801 PINEMEADOWS LN, LOUISVILLE, KY 40241**

https://zhomesre.com

7801 Pinemeadows Lane is a beautiful two-story traditional home on a corner lot in Barbourmeade. This four bedroom, two and a half bath home has plenty of sunlight filled living space. A gracious living room with floor to ceiling windows and hardwood flooring is just off the marble entry foyer. The kitchen has a center [...]

#### **Basics**

**Type:** Single Family Residence **Status:** Active Under Contract

**Bedrooms: 4** beds **Bathrooms: 3** baths

**Area: 2651** sq ft **Lot size: 13503.6** sq ft

Year built: 1961 County Or Parish: Jefferson