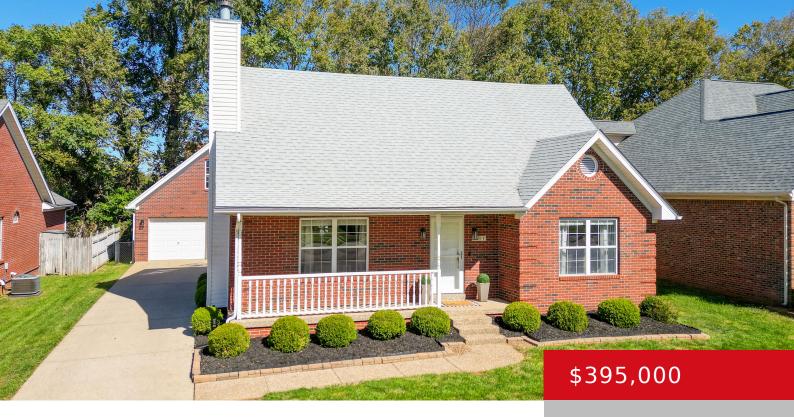

7801 RIDGEHURST PL, LOUISVILLE, KY 40299 https://zhomesre.com

Welcome to this stunning 3+ bedroom 3 full bath home! Sit on your front porch admiring your tree lined street which runs parallel to Ridgehurst pl decreasing traffic and adding to the charm! Large 2 car garage nestled behind the home with approximately 300 sq feet above to make a perfect office or use the [...]

- 3 beds
- 3 baths
- Single Family Residence
- Active
- 2407 sq ft

#### Basics

Type: Single Family Residence Bedrooms: 3 beds Area: 2407 sq ft Year built: 1999 County Or Parish: Jefferson Bathrooms Full: 3 Status: Active Bathrooms: 3 baths Lot size: 7405.2 sq ft Lot Features: Sidewalk Subdivision Name: RIDGEHURST PLACE

## **Building Details**

Foundation Details: Poured Concrete Electric: Residential Roof: Shingle Garage Spaces: 2 Stories: 2 Fencing: Full Construction Materials: Brick, Vinyl Siding Basement: Finished

# **Amenities & Features**

 Cooling: Central Air
Fireplaces Total: 1
Exterior Features: Porch, Deck
Utilities: Electricity Connected, Fuel:Natural, Public Sewer, Public Water
Parking Features: Detached
Heating: Natural Gas