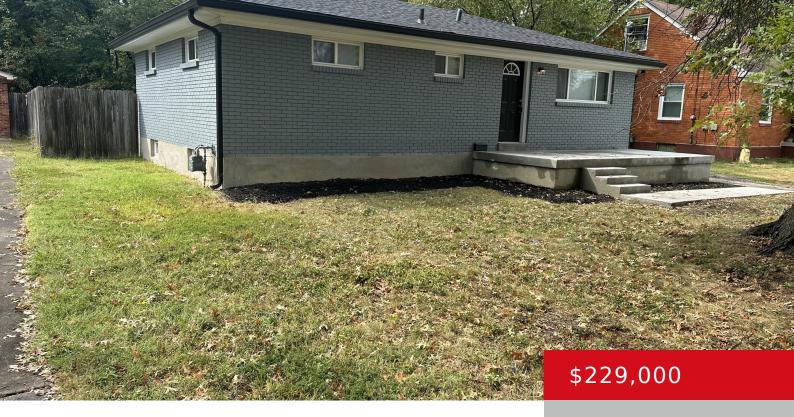

### **7802 CARNATION DR, LOUISVILLE, KY 40258**

https://zhomesre.com

Updates galore!!! This 3 bedroom home has 2 full bath including a finished basement. The basement has a huge living space with another room with walk in closet. Upgrades include NEW roof, New HVAC, NEW flooring, NEW appliances, NEW cabinets with Granite tops, NEW concrete porches, and NEW windows and paint as well. This home [...]

#### **Basics**

**Type:** Single Family Residence **Status:** Pending

Bedrooms: 3 beds

Area: 2000 sq ft

Bathrooms: 2 baths

Lot size: 8712 sq ft

Year built: 1956 County Or Parish: Jefferson

**Subdivision Name:** SHACKLETTE ACRES **Bathrooms Full:** 2

# **Building Details**

**Foundation Details:** Poured Concrete **Stories:** 1

**Electric:** Residential **Fencing:** Wood, Chain Link

Roof: Shingle Construction Materials: Brick

**Basement:** Finished