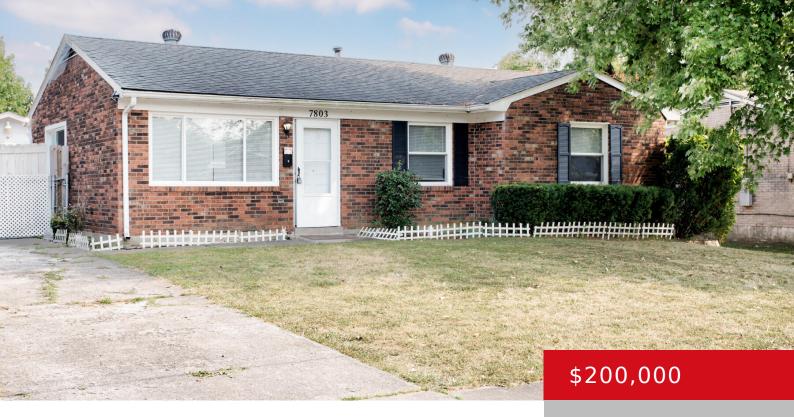

#### 7803 MACKIE LN, LOUISVILLE, KY 40214

https://zhomesre.com

Come and explore this delightful brick home in the heart of an adored Scottsdale community. This charming ranch-style property offers three comfortably sized bedrooms, a well-lit and spacious living room, and a generously sized eat-in kitchen with plenty of cabinet and counter space. The tile flooring makes upkeep a breeze. Step outside to discover a [...]

- 3 heds
- 1 hath
- Single Family Residence
- Active
- 1035 sq ft

### **Basics**

**Type:** Single Family Residence **Status:** Active

Bedrooms: 3 beds

Area: 1035 sq ft

Bathrooms: 1 bath

Lot size: 7200 sq ft

Year built: 1970 County Or Parish: Jefferson

**Subdivision Name:** Scottsdale **Bathrooms Full:** 1

# **Building Details**

Stories: 1 Electric: Residential

Roof: Shingle Construction Materials: Brick

Garage Spaces: 2 Basement: None