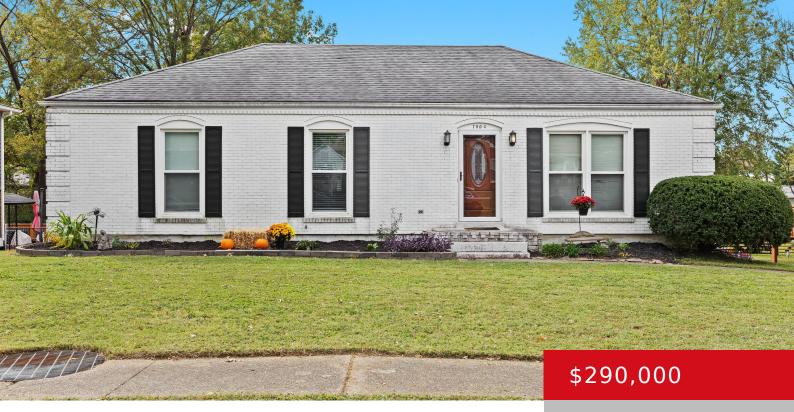

#### 7804 SUNBURY LN, LOUISVILLE, KY 40220 https://zhomesre.com

Charming brick ranch featuring 3 spacious bedrooms and 2 full baths. The home boasts a dining room with large windows, offering plenty of natural light, and an open layout to the living room, perfect for gatherings. The kitchen looks into the large great room with fireplace. The basement includes a versatile rec room, an additional [...]

- 3 beds
- 2 baths
- Single Family Residence
- Active
- 2896 sq ft

#### Basics

Type: Single Family Residence Bedrooms: 3 beds Area: 2896 sq ft Year built: 1973 Subdivision Name: NONE Status: Active Bathrooms: 2 baths Lot size: 10018.8 sq ft County Or Parish: Jefferson Bathrooms Full: 2

# **Building Details**

Foundation Details: Poured Concrete Electric: Residential Roof: Shingle Garage Spaces: 2 Stories: 1 Fencing: None Construction Materials: Brick Basement: Walkout Finished

## **Amenities & Features**

Cooling: Central AirFireplaces Total: 1Exterior Features: DeckUtilities: Electricity Connected, Fuel:Natural, Public<br/>Sewer, Public WaterParking Features: Attached,<br/>DrivewayHeating: Forced Air, Natural Gas