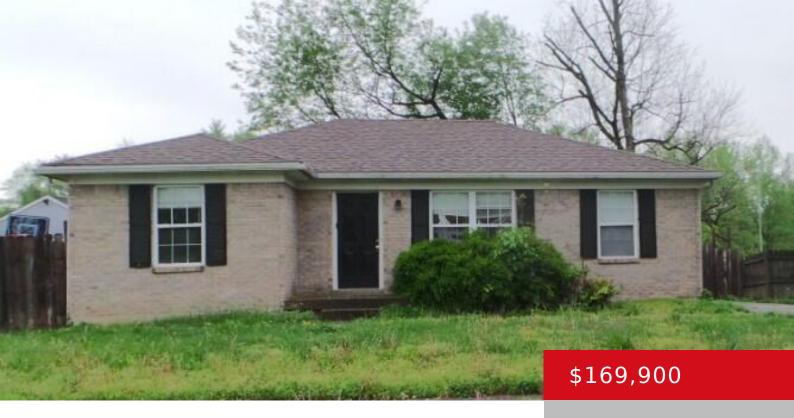

## 7804 TEXLYN CT, LOUISVILLE, KY 40258

https://zhomesre.com

- 3 heds
- 2 baths
- Single Family Residence
- Pending
- 1152 sq ft

#### **Basics**

**Type:** Single Family Residence

**Bedrooms: 3** beds **Area: 1152** sq ft

Year built: 1996

**Subdivision Name: NONE** 

**Status:** Pending

Bathrooms: 2 baths

**Lot size: 6098.4** sq ft