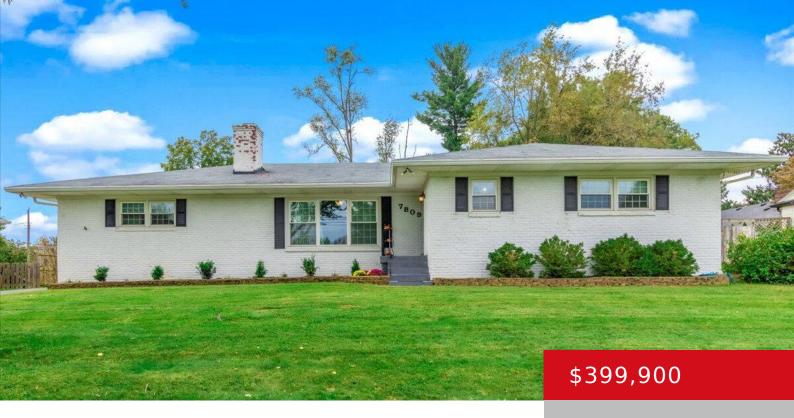

# 7809 BROWNSBORO RD, LOUISVILLE, KY 40241

https://zhomesre.com

Welcome to this charming mid-century ranch located in the historic Barbourmeade neighborhood! Nestled on nearly half an acre, this painted brick home offers the perfect blend of vintage character and modern comfort. The interior boasts beautiful hardwood floors throughout and a unique double-sided woodburning fireplace between the spacious living room and one of the three [...]

### **Basics**

Type: Single Family Residence

**Bedrooms: 3** beds **Area: 2159** sq ft

Year built: 1959

**Subdivision Name: PINEHURST** 

**Status:** Active

Bathrooms: 2 baths

Lot size: 20473.2 sq ft