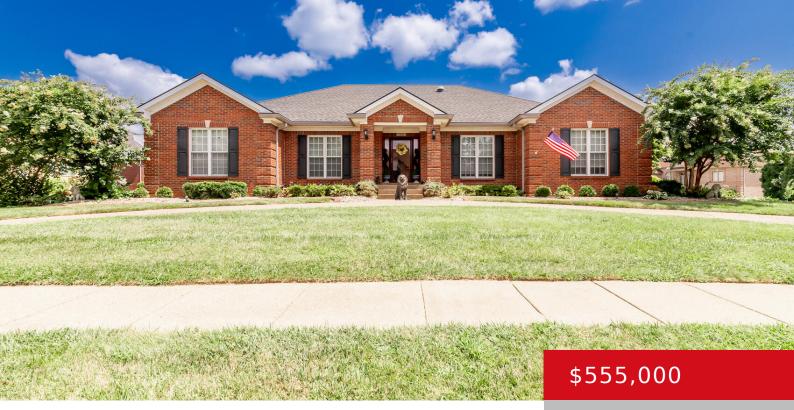

#### 7811 HALL FARM DR, LOUISVILLE, KY 40291

https://zhomesre.com

Do not miss the opportunity to make this amazing brick ranch home with 4 bedrooms, 4.5 baths and a finished basement in the sought after subdivision of Glenmary your new home. The main floor features a stunning gourmet kitchen, great room, half bath, laundry, formal dining room, living room, bedroom, full bath, primary bedroom, and [...]

- 4 beds
- 5 baths
- Single Family Residence
- Active
- 4655 sq ft

#### Basics

Type: Single Family Residence Bedrooms: 4 beds Area: 4655 sq ft Year built: 1995 Subdivision Name: GLENMARY Status: Active Bathrooms: 5 baths Lot size: 13939 sq ft County Or Parish: Jefferson Bathrooms Full: 4