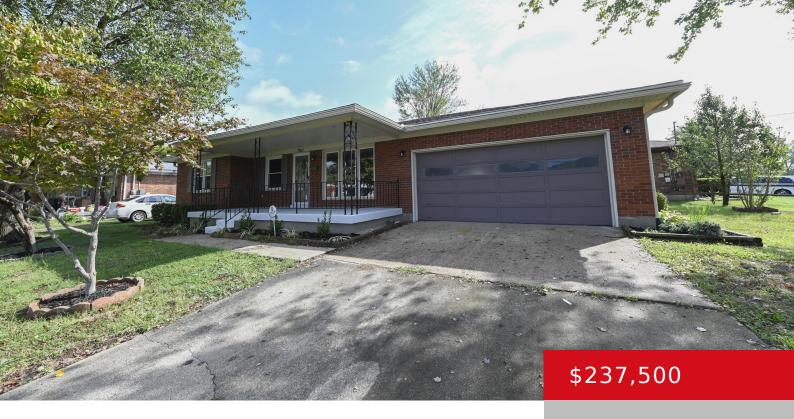

## 7811 KIM DR, LOUISVILLE, KY 40214

https://zhomesre.com

Newly remodeled ranch home in a very desirable south end neighborhood. Check out the open floor plan with updated kitchen with granite counter tops. Both bathrooms have been updated also. Beautifully refinished hardwood floors. Large living room and a great/famly room in the back or make it a primary suite if you like. Lots of [...]

- 3 beds
- 2 haths
- Single Family Residence
- Pending
- 1365 sq ft

## **Basics**

Type: Single Family Residence

Bedrooms: 3 beds

**Area: 1365** sq ft Year built: 1968

County Or Parish: Jefferson

**Bathrooms Full: 2** 

Status: Pending

Bathrooms: 2 baths