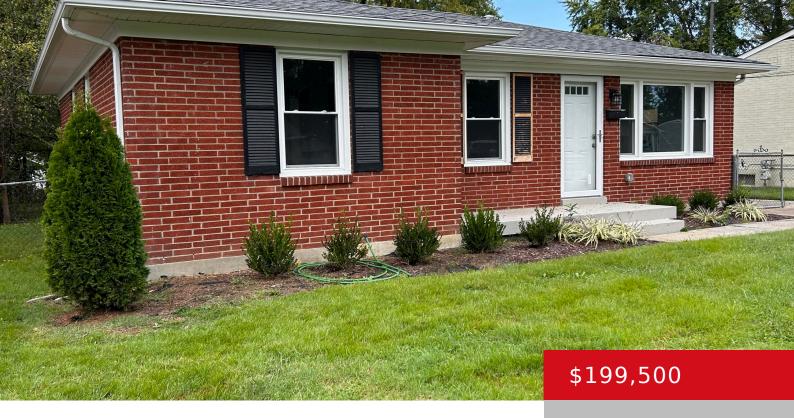

## **7812 BRAMBLE LN, LOUISVILLE, KY 40258**

https://zhomesre.com

Sweet all brick three bedroom home that has been completely renovated. New flooring, windows, kitchen cabinetry, HVAC, ceiling fans, paint and more. All appliances are new and have never been used. Fenced back yard.

- 3 heds
- ullet 1 bath
- Single Family Residence
- Active
- 992 sq ft

#### **Basics**

**Type:** Single Family Residence

Bedrooms: 3 beds

**Area: 992** sq ft **Year built:** 1965

**County Or Parish:** Jefferson

**Bathrooms Full:** 1

Status: Active

Bathrooms: 1 bath