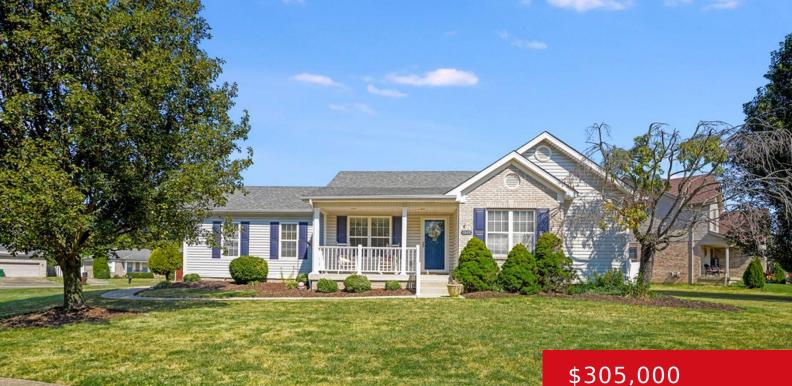

# 7824 ALYSSUM DR, LOUISVILLE, KY 40258

https://zhomesre.com

Come check out this beautiful home sitting on a large corner lot. This home offer three bedrooms and 2 1.2 bathrooms. As you walk through the front door you will see the open great room that leads to the kitchen. Off the kitchen you will walk out onto the deck that overlooks the amazing backyard [...]

### \$305,000

### Basics

Type: Single Family ResidenceStatus: ActiveBedrooms: 3 bedsBathrooms: 3 bathsArea: 2174 sq ftLot size: 11325.6 sq ftYear built: 2002Lot Features: CornerCounty Or Parish: JeffersonSubdivision Name: GREENWOOD MEADOWSBathrooms Full: 2