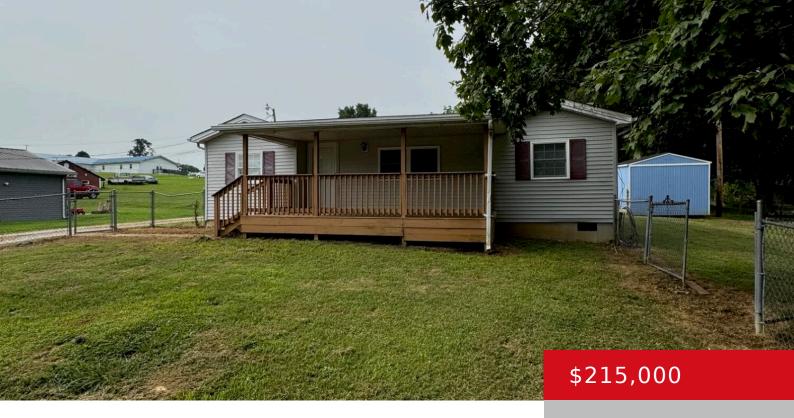

## **7825 HIGHWAY 60, EKRON, KY 40117**

https://zhomesre.com

This ranch style home has been recently updated and offers 3 bedrooms and a covered front porch. The large lot offers fenced pasture areas and a large garage/horse barn with multiple horse stalls. Schedule your showing today.

- 3 heds
- 1 hath
- Single Family Residence
- Active
- 1074 sq ft

#### **Basics**

**Type:** Single Family Residence **Status:** Active

**Bedrooms: 3** beds **Bathrooms: 1** bath

**Area: 1074** sq ft **Lot size: 91040.4** sq ft

**Year built:** 1985 **County Or Parish:** Meade

# **Building Details**

**Foundation Details:** Crawl Space **Stories:** 1

Electric: Residential Fencing: Partial

Roof: Shingle Construction Materials: Vinyl Siding

**Garage Spaces:** 2 **Basement:** None