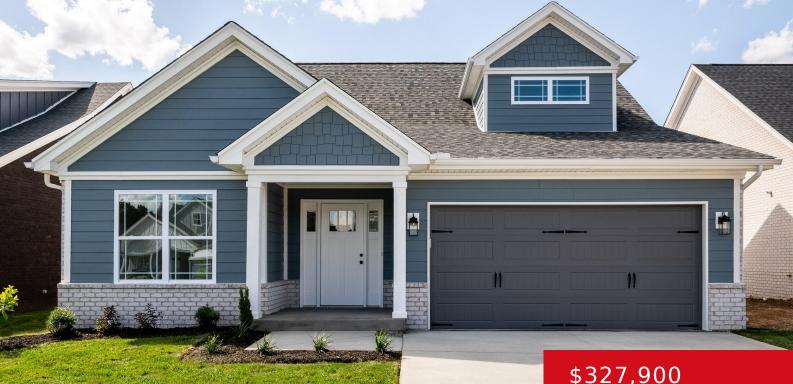

#### 7843 LINWOOD CIR, CHARLESTOWN, IN 47111

https://zhomesre.com

Welcome Home! Natural lighting creates the perfect ambiance in this spacious 3 Bed/2 Bath, Beckley floor plan, built by RyBuilt Homes. This OPEN FLOOR-PLAN features a character-filled interior and comes complete with generous living spaces, flow-through living/dining area, and well-proportioned rooms with oversized closets. Designed for large gatherings and entertaining, this custom-built home is a [...]

#### \$327,900

#### Basics

Type: Single Family Residence Bedrooms: 3 beds Area: 1542 sq ft Year built: 2024 Subdivision Name: DANBURY OAKS Status: Pending Bathrooms: 2 baths Lot size: 6098.4 sq ft County Or Parish: Clark Bathrooms Full: 2

#### **Building Details**

Foundation Details: Slab Electric: Residential Roof: Shingle Garage Spaces: 2 Stories: 1 Fencing: None Construction Materials: Wood Frame Basement: None

# **Amenities & Features**

| Cooling: Central Air                  | Exterior Features: Porch                  |
|---------------------------------------|-------------------------------------------|
| Utilities: Public Sewer, Public Water | Parking Features: 2 Car Carport, Driveway |
| Heating: Natural Gas                  |                                           |