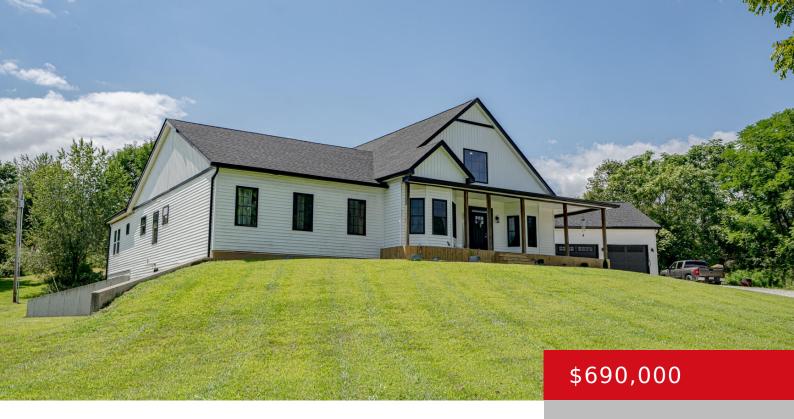

# 789 ASHCRAFT RD, BRANDENBURG, KY 40108

https://zhomesre.com

Welcome to this exceptional property that perfectly balances comfort and versatility. Nestled on 2.42 acres, this 3,600 sq. ft. home is designed for both relaxation and practicality. The spacious living area features a well-planned layout with 3 bedrooms and 2 bathrooms. Whether you're enjoying the cozy atmosphere of the living room or hosting gatherings in [...]

#### **Basics**

**Type:** Single Family Residence **Status:** Active

**Bedrooms: 3** beds **Bathrooms: 3** baths

Area: 3600 sq ft

Lot size: 105415.2 sq ft

Year built: 2020

Lot Features: DeadEnd

County Or Parish: Meade Subdivision Name: ASHCRAFT ESTATES

## **Building Details**

**Foundation Details:** Concrete Blk **Stories:** 2

**Electric:** Residential **Fencing:** None

Roof: Shingle Construction Materials: Vinyl Siding

Garage Spaces: 3 Basement: Unfinished, Walkout Unfinished

### **Amenities & Features**

Cooling: Central Air Exterior Features: Porch, Deck

**Utilities:** Electricity Connected, Septic System, Public **Parking Features:** Attached, Driveway

Water

**Heating:** Electric, Heat Pump