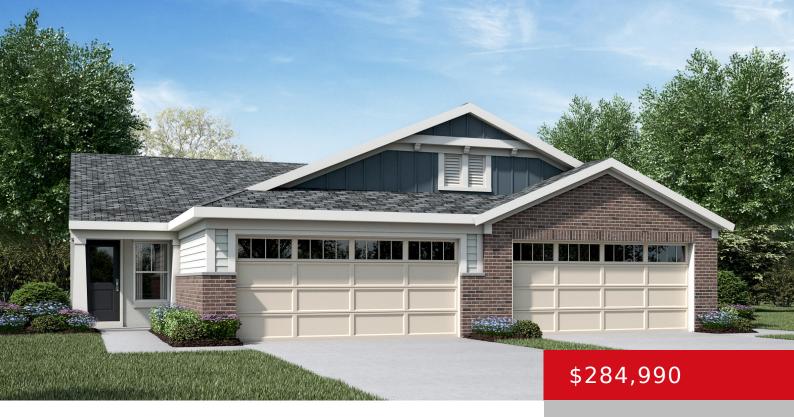

# 78B SWITCHGRASS LN, MT WASHINGTON, KY 40047

https://zhomesre.com

Trendy new Wembley paired-patio home by Fischer Homes in beautiful Bluegrass Meadows featuring one floor living with an open and airy design with an island kitchen with stainless steel appliances, upgraded cabinetry with 42 inch uppers and soft close hinges, quartz counters, pantry and morning room all open to the large walk-out family room. Tucked [...]

#### **Basics**

**Type:** Single Family Residence **Status:** Pending

Bedrooms: 2 beds

Area: 1243 sq ft

Lot size: 5700 sq ft

Year built: 2024 County Or Parish: Bullitt

**Subdivision Name:** Bluegrass Meadows **Bathrooms Full:** 2

## **Building Details**

**Foundation Details:** Slab **Stories:** 1

Electric: Residential Fencing: None

**Roof:** Shingle **Construction Materials:** Brick, Fiber Cement

**Garage Spaces:** 2 **Basement:** None

#### **Amenities & Features**

Cooling: Central Air Exterior Features: Patio, Porch

Utilities: Electricity Connected, Public Sewer, Public Parking Features: Attached, Entry Front,

Water Driveway

Heating: Electric, Heat Pump