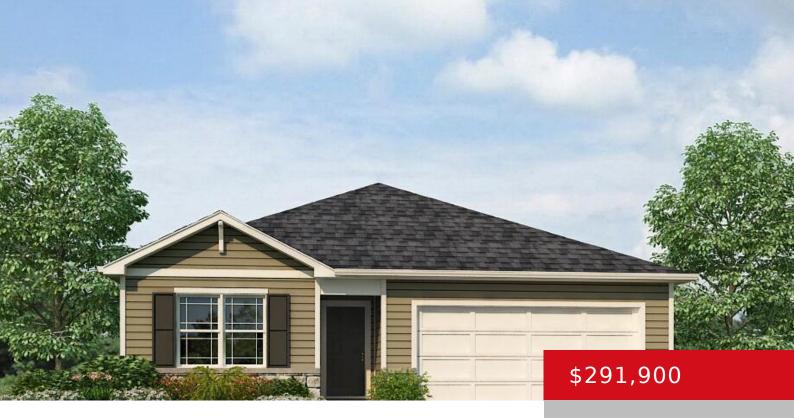

### 8 ELLIS PARK, ELIZABETHTOWN, KY 42701

https://zhomesre.com

New construction by D.R. Horton, the Freeport floorplan in beautiful Cowley Farms! This inviting single-level home features a modern open-concept design with four bedrooms and two bathrooms, perfectly catering to comfortable living. Three spacious bedrooms are located closer to the front of the home, ideal for guests, conveniently sharing a full bathroom. Towards the rear, [...]

#### **Basics**

**Type:** Single Family Residence **Status:** Active

Bedrooms: 4 beds

Area: 1501 sq ft

Bathrooms: 2 baths

Lot size: 12401 sq ft

Year built: 2024 County Or Parish: Hardin

**Subdivision Name:** Cowley Farms **Bathrooms Full:** 2

# **Building Details**

**Foundation Details:** Slab **Stories:** 1

Electric: Residential Fencing: None

**Roof:** Shingle **Construction Materials:** Stone, Fiber Cement

**Garage Spaces:** 2 **Basement:** None