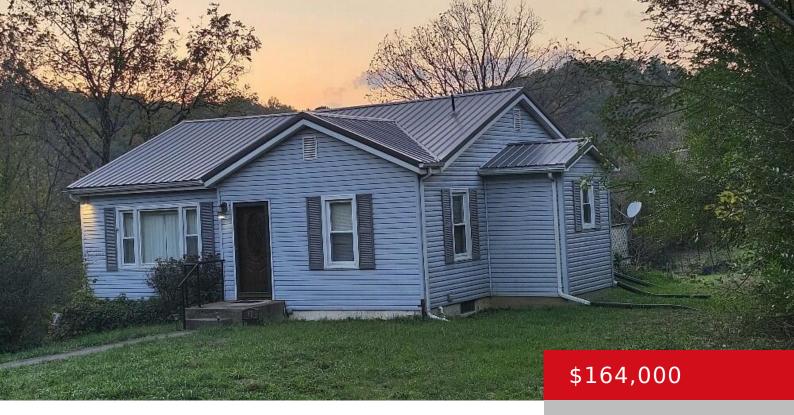

# **80 MONTEREY PIKE, OWENTON, KY 40359**

https://zhomesre.com

What a dollhouse on 6/10 of an acre of land tucked away in a private setting on a dead end road just close to it all! This charming home has been loved by 2 families and the most current has had a job change so it's yours for the WIN! FHA, KHC, RHS, VA buyers [...]

- 2 beds
- 1 bath
- Single Family Residence
- Active
- 900 sq ft

#### Basics

Type: Single Family Residence Bedrooms: 2 beds Area: 900 sq ft Year built: 1974 Subdivision Name: NONE

Status: Active Bathrooms: 1 bath Lot size: 26136 sq ft County Or Parish: Owen Bathrooms Full: 1

### **Building Details**

| Foundation Details: Concrete Blk | Stories: 1                                       |
|----------------------------------|--------------------------------------------------|
| Electric: Residential            | Fencing: Partial                                 |
| Roof: Metal                      | Construction Materials: Wood Frame, Vinyl Siding |
| Garage Spaces: 1                 | Basement: Unfinished, Walkout Unfinished         |