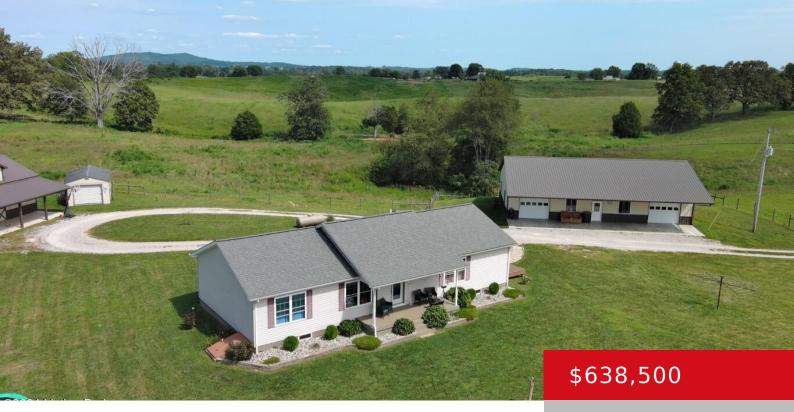

# **800 C T HOGAN LN, HARDYVILLE, KY 42746** https://zhomesre.com

39.7 ACRES! Lovely 3 bed/2 bath ranch, 4 car garage, barn and more nestled on rolling land. Enjoy the wildlife from the covered front porch. Hickory hardwood flooring in most of the home. Split plan with living room flowing to dining area and kitchen. Country kitchen with center island, pantry and access to rear deck. [...]

- 3 beds
- 2 baths
- Single Family Residence
- Active
- 1680 sq ft

#### Basics

Type: Single Family Residence Bedrooms: 3 beds Area: 1680 sq ft Year built: 2016 County Or Parish: Hart Bathrooms Full: 2 Status: Active Bathrooms: 2 baths Lot size: 1729332 sq ft Lot Features: See Remarks, Wooded Subdivision Name: NONE

### **Building Details**

Foundation Details: Poured Concrete Electric: Residential Roof: Shingle Garage Spaces: 4 Stories: 1 Fencing: Farm Construction Materials: Brk/Ven Basement: Outside Entry, Unfinished, Walk-up

## **Amenities & Features**

Cooling: Central Air

**Utilities:** Electricity Connected, Propane, Septic System, Public Water

Heating: Propane

**Exterior Features:** Out Buildings, Porch, Deck

Parking Features: Detached, See Remarks